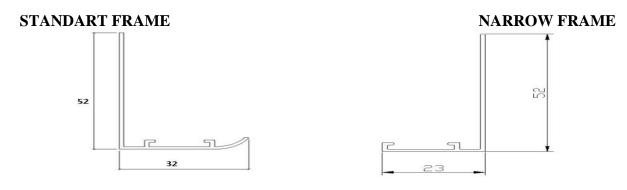

EGG CRATE CONTROL COVERS - ACCESS DOORS - CKK-03



**AREAS OF USE AND FEATURES:** Intervention covers are used at points to be reached when necessary. It is used for purposes such as valve, valve, electrical control and device maintenance in duct and ceiling applications. The intervention cover surface can also be used as a suction grille. Standard production is with hidden screw Mounting type can be changed upon request.

**MATERIAL:** Aluminum profile manufactured by case extrusion method - Wing 1 mm. From galvanized plate

**SURFACE COATING:** The product can be manufactured in any color with electrostatic powder paint.



**TECHNICAL MEASUREMENT**