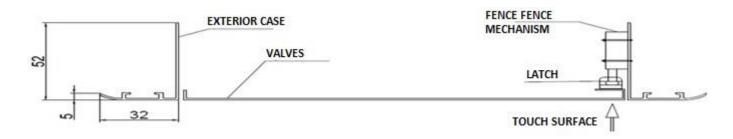

EGG CRATE CONTROL COVERS - ACCESS DOORS - CKK-03



**AREAS OF USE AND FEATURES:** Intervention covers are used at points to be reached when necessary. It is used for purposes such as valve, valve, electrical control and device maintenance in duct and ceiling applications. The intervention cover surface can also be used as a suction grille. Standard production is with hidden screw Mounting type can be changed upon request.

**MATERIAL:** Aluminum profile manufactured by case extrusion method - Wing 1 mm. From galvanized plate

**SURFACE COATING:** The product can be manufactured in any color with electrostatic powder paint.



**TECHNICAL MEASUREMENT**