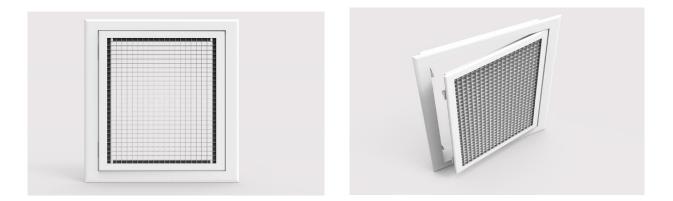

EGG CRATE CONTROL COVERS - ACCESS DOORS - CKK-03

**AREAS OF USE AND FEATURES:** Intervention covers are used at points to be reached when necessary. It is used for purposes such as valve, valve, electrical control and device maintenance in duct and ceiling applications. The intervention cover surface can also be used as a suction grille. Standard production is with hidden screw Mounting type can be changed upon request.